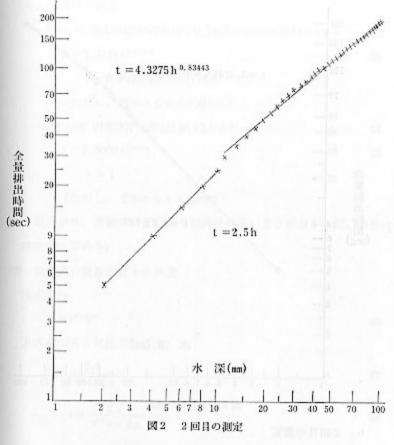

≤100mm)

$$\log t = 0.9162907318741546 + 1 \log h$$

$$t = 2.5000 h^{1.0000}$$
 (15)

r = 1

(ただし、2 mm ≤ h ≤26mm)

以上から、実験3回目が最も相関性の高いことが分かった。単位は mm-sec である。

### (3) 実験式の流量係数 c の決定

(3)式から

$$t = e^{a0} h^{b0}$$

上式を(1)式と対比すれば,

$$e^{a0} = \frac{2A}{ca\sqrt{2g}}$$
(17)

$$\therefore c = \frac{2A}{e^{b0}a\sqrt{2g}}$$
(18)

ここに、A=27,312mm<sup>2</sup>

 $a = 21, 135 \text{mm}^2$ 

 $g = 9,800 \text{mm/sec}^2$ 

a<sub>0</sub>=1.631858840026025 ((4)式の場合)

e\*\*0=5.1134 ((5)式の場合)

18式を用いて得られた結果を以下に示す。

(4)式から、 c=3.6103

(6)式から、 c = 7.6224

$$\log t = \log \left( \frac{2A}{ca\sqrt{2g}} \right) + \frac{1}{2} \log h \tag{2}$$

$$\log t = a_0 + b_0 \log h \tag{3}$$

両対数グラフで直線となる。

これを図1~図3に示す。



### (2) 実験式

表 6 から、 1 次回帰式を求めれば以下のようである。計算はパー<sup>ツ</sup> ナル・コンピューター NEC (PC 9801m) によった。

a. 1回目の測定



 $\log t = 1.631858840026025 + 0.7928875749076229 \times \log h$ 

$$t = 5.1134 h^{0.79289}$$
 (5)

相関係数 r=0.9983174942177604

(ただし、12mm ≤ h ≤100mm)

$$\log t = 0.8845680645906311 + 1.02603926203989 \times \log h$$

$$t = 2.4219 h^{1.0240}$$
 (7)

r = 0.998883842448172

(ただし, 2 mm ≤ h ≤11mm)

### b. 水深と排出時間

表5から、合子容器の水深と全量排出時間の関係を求めた。これを表6 に示す。

表6 水深と全量排出時間 (mm, sec)

| .                          | 1 [0]                      | П                               | 2 🖽                        | H                               | 3 🗓                        | П                               |
|----------------------------|----------------------------|---------------------------------|----------------------------|---------------------------------|----------------------------|--------------------