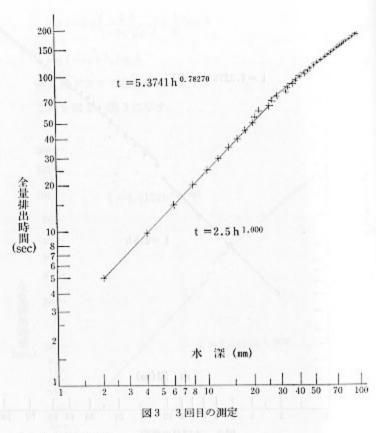

| 3.69218    |
| 13  | 1.06803  | 39                   | (5, 22153) |
| 14  | 1.08149  | 1000                 |            |
| 15  | 1.09528  | STATE OF BUILDING    |            |
| 16  | 1.11998  |                      |            |
| 17  | 1.12371  |                      |            |
| 18  | 1.15056  |                      |            |
| 19  | 1.16625  |                      |            |
| 20  | 1.18208  | THE REAL PROPERTY.   |            |
| 21  | 1.21356  | (a) str. (b) (d) (8) |            |
| 22  | 1.24770  |                      |            |
| 23  | 1.26641  |                      |            |
| 25  | 1,32553  |                      |            |
| 26  | 1,37037  |                      |            |
| 平均  | 1,09361  | 平均                   | 2, 12714   |



### b. 2回目の測定

$$\log t = 1.46499095563571 + 0.8344300437497834 \times \log h$$
 (8)

$$t = 4.3275 h^{0.88445}$$
 (9)

r = 0.9985947373854681

(ただし、11mm≤ h ≤100mm)

 $\log t = 0.9162907318741554 + 0.99999999999998 \times \log h$ 

$$t = 2.5000 h^{1.0000}$$

(ただし、 2 =mm ≤ h ≤10mm)

### c. 3回目の測定

$$log t = 1.681594909970616 + 0.7827026135807411 \times log h$$

$$t = 5.3741 h^{0.78270}$$
 (13)

### r = 0.9993142222577189

(ただし, 27mm≤ h ≤100mm)

$$\log t = 0.9162907318741546 + 1 \log h$$

$$t = 2.5000 h^{1.0000}$$
 (15)

r = 1

(ただし、2 mm ≤ h ≤26mm)

以上から、実験3回目が最も相関性の高いことが分かった。単位は mm-sec である。

### (3) 実験式の流量係数 c の決定

(3)式から

$$t = e^{a0} h^{b0}$$

上式を(1)式と対比すれば,

$$e^{a0} = \frac{2A}{ca\sqrt{2g}}$$
(17)

$$\therefore c = \frac{2A}{e^{b0}a\sqrt{2g}}$$
(18)

ここに、A=27,312mm<sup>2</sup>

 $a = 2