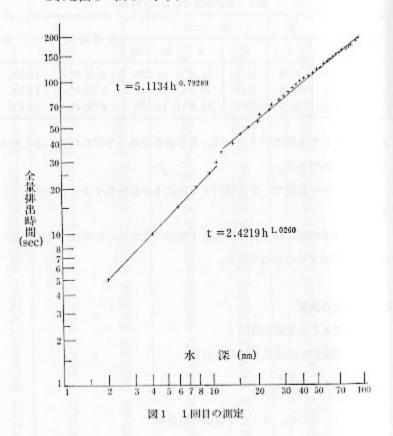

026135807411 \times log h$$

$$t = 5.3741 h^{0.78270}$$
 (13)

### r = 0.9993142222577189

(ただし, 27mm≤ h ≤100mm)

$$\log t = 0.9162907318741546 + 1 \log h$$

$$t = 2.5000 h^{1.0000}$$
 (15)

r = 1

(ただし、2 mm ≤ h ≤26mm)

以上から、実験3回目が最も相関性の高いことが分かった。単位は mm-sec である。

### (3) 実験式の流量係数 c の決定

(3)式から

$$t = e^{a0} h^{b0}$$

上式を(1)式と対比すれば,

$$e^{a0} = \frac{2A}{ca\sqrt{2g}}$$
(17)

$$\therefore c = \frac{2A}{e^{b0}a\sqrt{2g}}$$
(18)

ここに、A=27,312mm<sup>2</sup>

 $a = 21, 135 \text{mm}^2$ 

 $g = 9,800 \text{mm/sec}^2$ 

a<sub>0</sub>=1.631858840026025 ((4)式の場合)

e\*\*0=5.1134 ((5)式の場合)

18式を用いて得られた結果を以下に示す。

(4)式から、 c=3.6103

(6)式から、 c = 7.6224

$$\log t = \log \left( \frac{2A}{ca\sqrt{2g}} \right) + \frac{1}{2} \log h \tag{2}$$

$$\log t = a_0 + b_0 \log h \tag{3}$$

両対数グラフで直線となる。

これを図1~図3に示す。



### (2) 実験式

表 6 から、 1 次回帰式を求めれば以下のようである。計算はパー<sup>ツ</sup> ナル・コンピューター NEC (PC 9801m) によった。

a. 1回目の測定



 $\log t = 1.631858840026025 + 0.7928875749076229 \times \log h$ 

$$t = 5.1134 h^{0.79289}$$
 (5)

相関係数 r=0.9983174942177604

(ただし、12mm ≤ h ≤100mm)

$$\log t = 0.8845680645906311 + 1.02603926203989 \times \log h$$

$$t = 2.4219 h^{1.0240}$$
 (7)

r = 0.998883842448172

(ただし, 2 mm ≤ h ≤11mm)

### b. 水深と排出時間

表5から、合子容器の水深と全量排出時間の関係を求めた。これを表6 に示す。

表6 水深と全量排出時間 (mm, sec)

| .                          | 1 [0]                      | П                               | 2 🖽                        | H                               | 3 🗓                        | П                               |
|----------------------------|----------------------------|---------------------------------|-------